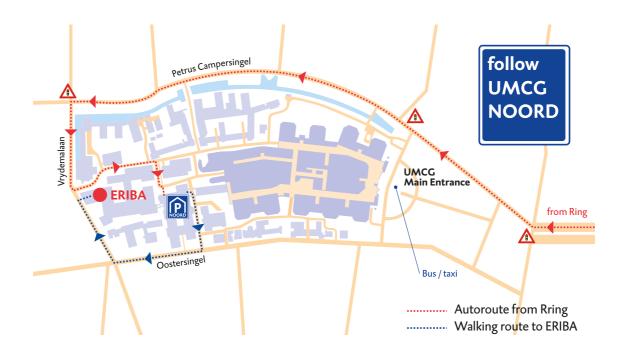

## **Public Transport**

From Groningen Central Station you can either take a taxi to the UMCG or travel by bus 3 (to Lewenborg) or bus 6 (to Beijum). The bus and taxi will stop at Bloemsingel (UMCG Noord).

### Car

As soon as you enter Groningen, please follow the road signs to the UMCG. Once you have left the ring road and crossed the bridge over the Eemskanaal, choose at the traffic lights direction UMCG Noord. (You will pass the UMCG main entrance on your left hand side). From here, continue to follow UMCG Noord. When driving along the Petrus Campersingel, turn left at the traffic lights to the Vrydemalaan. After approx. 150 meters turn left to enter the UMCG premises. Follow the signs to car park Noord.

#### **Parking**

Car park Noord on the UMCG premises Entrance Vrydemalaan (see map and directions)